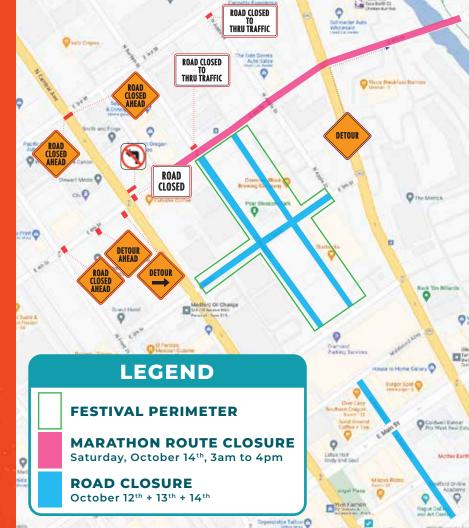

# — ATTENTION — ROAD CLOSURES

IN DOWNTOWN MEDFORD

SCAN FOR
FESTIVAL MAP
INFORMATION

**HEARTOFTHEROGUEFESTIVAL.COM** 